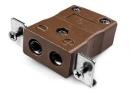

## Standard Panel Mount Thermocouple Connector

## Features

• The thermocouple connector is equipped with a robust stainless steel bracket, providing excellent corrosion resistance and ensuring long-lasting performance in harsh industrial environments

• This ensures stable and consistent connections, even in environments with high levels of vibration or movement

• This makes it suitable for a wide range of industrial applications where precise temperature measurements are crucial

## Specification

| Sensor Type       | Т                      |
|-------------------|------------------------|
| Connector Size    | Standard               |
| Connector Type    | Socket with SS Bracket |
| Colour            | Brown                  |
| Max. Temperature  | 220°C                  |
| +Positive Contact | Cu                     |
| -Negative Contact | CuNi                   |
| Standards Met     | BS EN 50212:1997; RoHS |