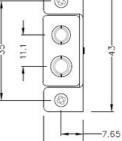

ing excellent corrosion resistance and ensuring long-lasting performance in harsh industrial environments

• This ensures stable and consistent connections, even in environments with high levels of vibration or movement

• This makes it suitable for a wide range of industrial applications where precise temperature measurements are crucial



## Specification

| Sensor Type       | Т                      |
|-------------------|------------------------|
| Connector Size    | Standard               |
| Connector Type    | Socket with SS Bracket |
| Colour            | Brown                  |
| Max. Temperature  | 220°C                  |
| +Positive Contact | Cu                     |
| -Negative Contact | CuNi                   |
| Standards Met     | BS EN 50212:1997; RoHS |

## Drawing





-13.8-



Art. Nr. RND 410-00221