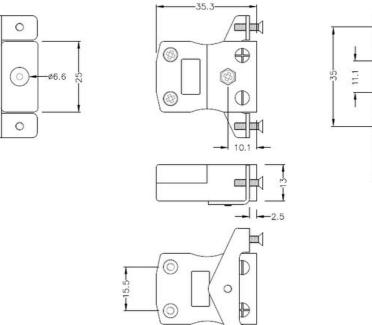

iding excellent corrosion resistance and ensuring long-lasting performance in harsh industrial environments

• This ensures stable and consistent connections, even in environments with high levels of vibration or movement

• This makes it suitable for a wide range of industrial applications where precise temperature measurements are crucial



## Specification

| Sensor Type       | Т                      |
|-------------------|------------------------|
| Connector Size    | Standard               |
| Connector Type    | Socket with SS Bracket |
| Colour            | Brown                  |
| Max. Temperature  | 220°C                  |
| +Positive Contact | Cu                     |
| -Negative Contact | CuNi                   |
| Standards Met     | BS EN 50212:1997; RoHS |

## Drawing





-13.8-



Art. Nr. RND 410-00221